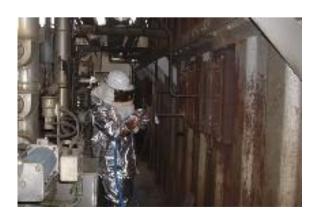

### **Maintenance of Air Handling Units**

- Disinfection of Air Handling Units
- Inspection of Air Ducts
- Cleaning and Disinfection of Air Ducts
- Delivering and Exchanging Filters
- Check and Replace Van Belt, Pulley and Barring
- Provide a Full Report on the Status of the Air Handling Unit