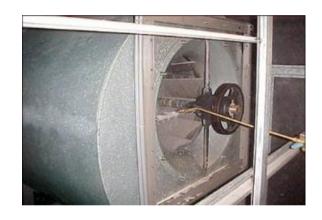

### **Maintenance of Air Handling Units**

- Disinfection of Air Handling Units
- Inspection of Air Ducts
- Cleaning and Disinfection of Air Ducts
- Delivering and Exchanging Filters
- Check and Replace Van Belt, Pulley and Barring
- Provide a Full Report on the Status of the Air Handling Unit